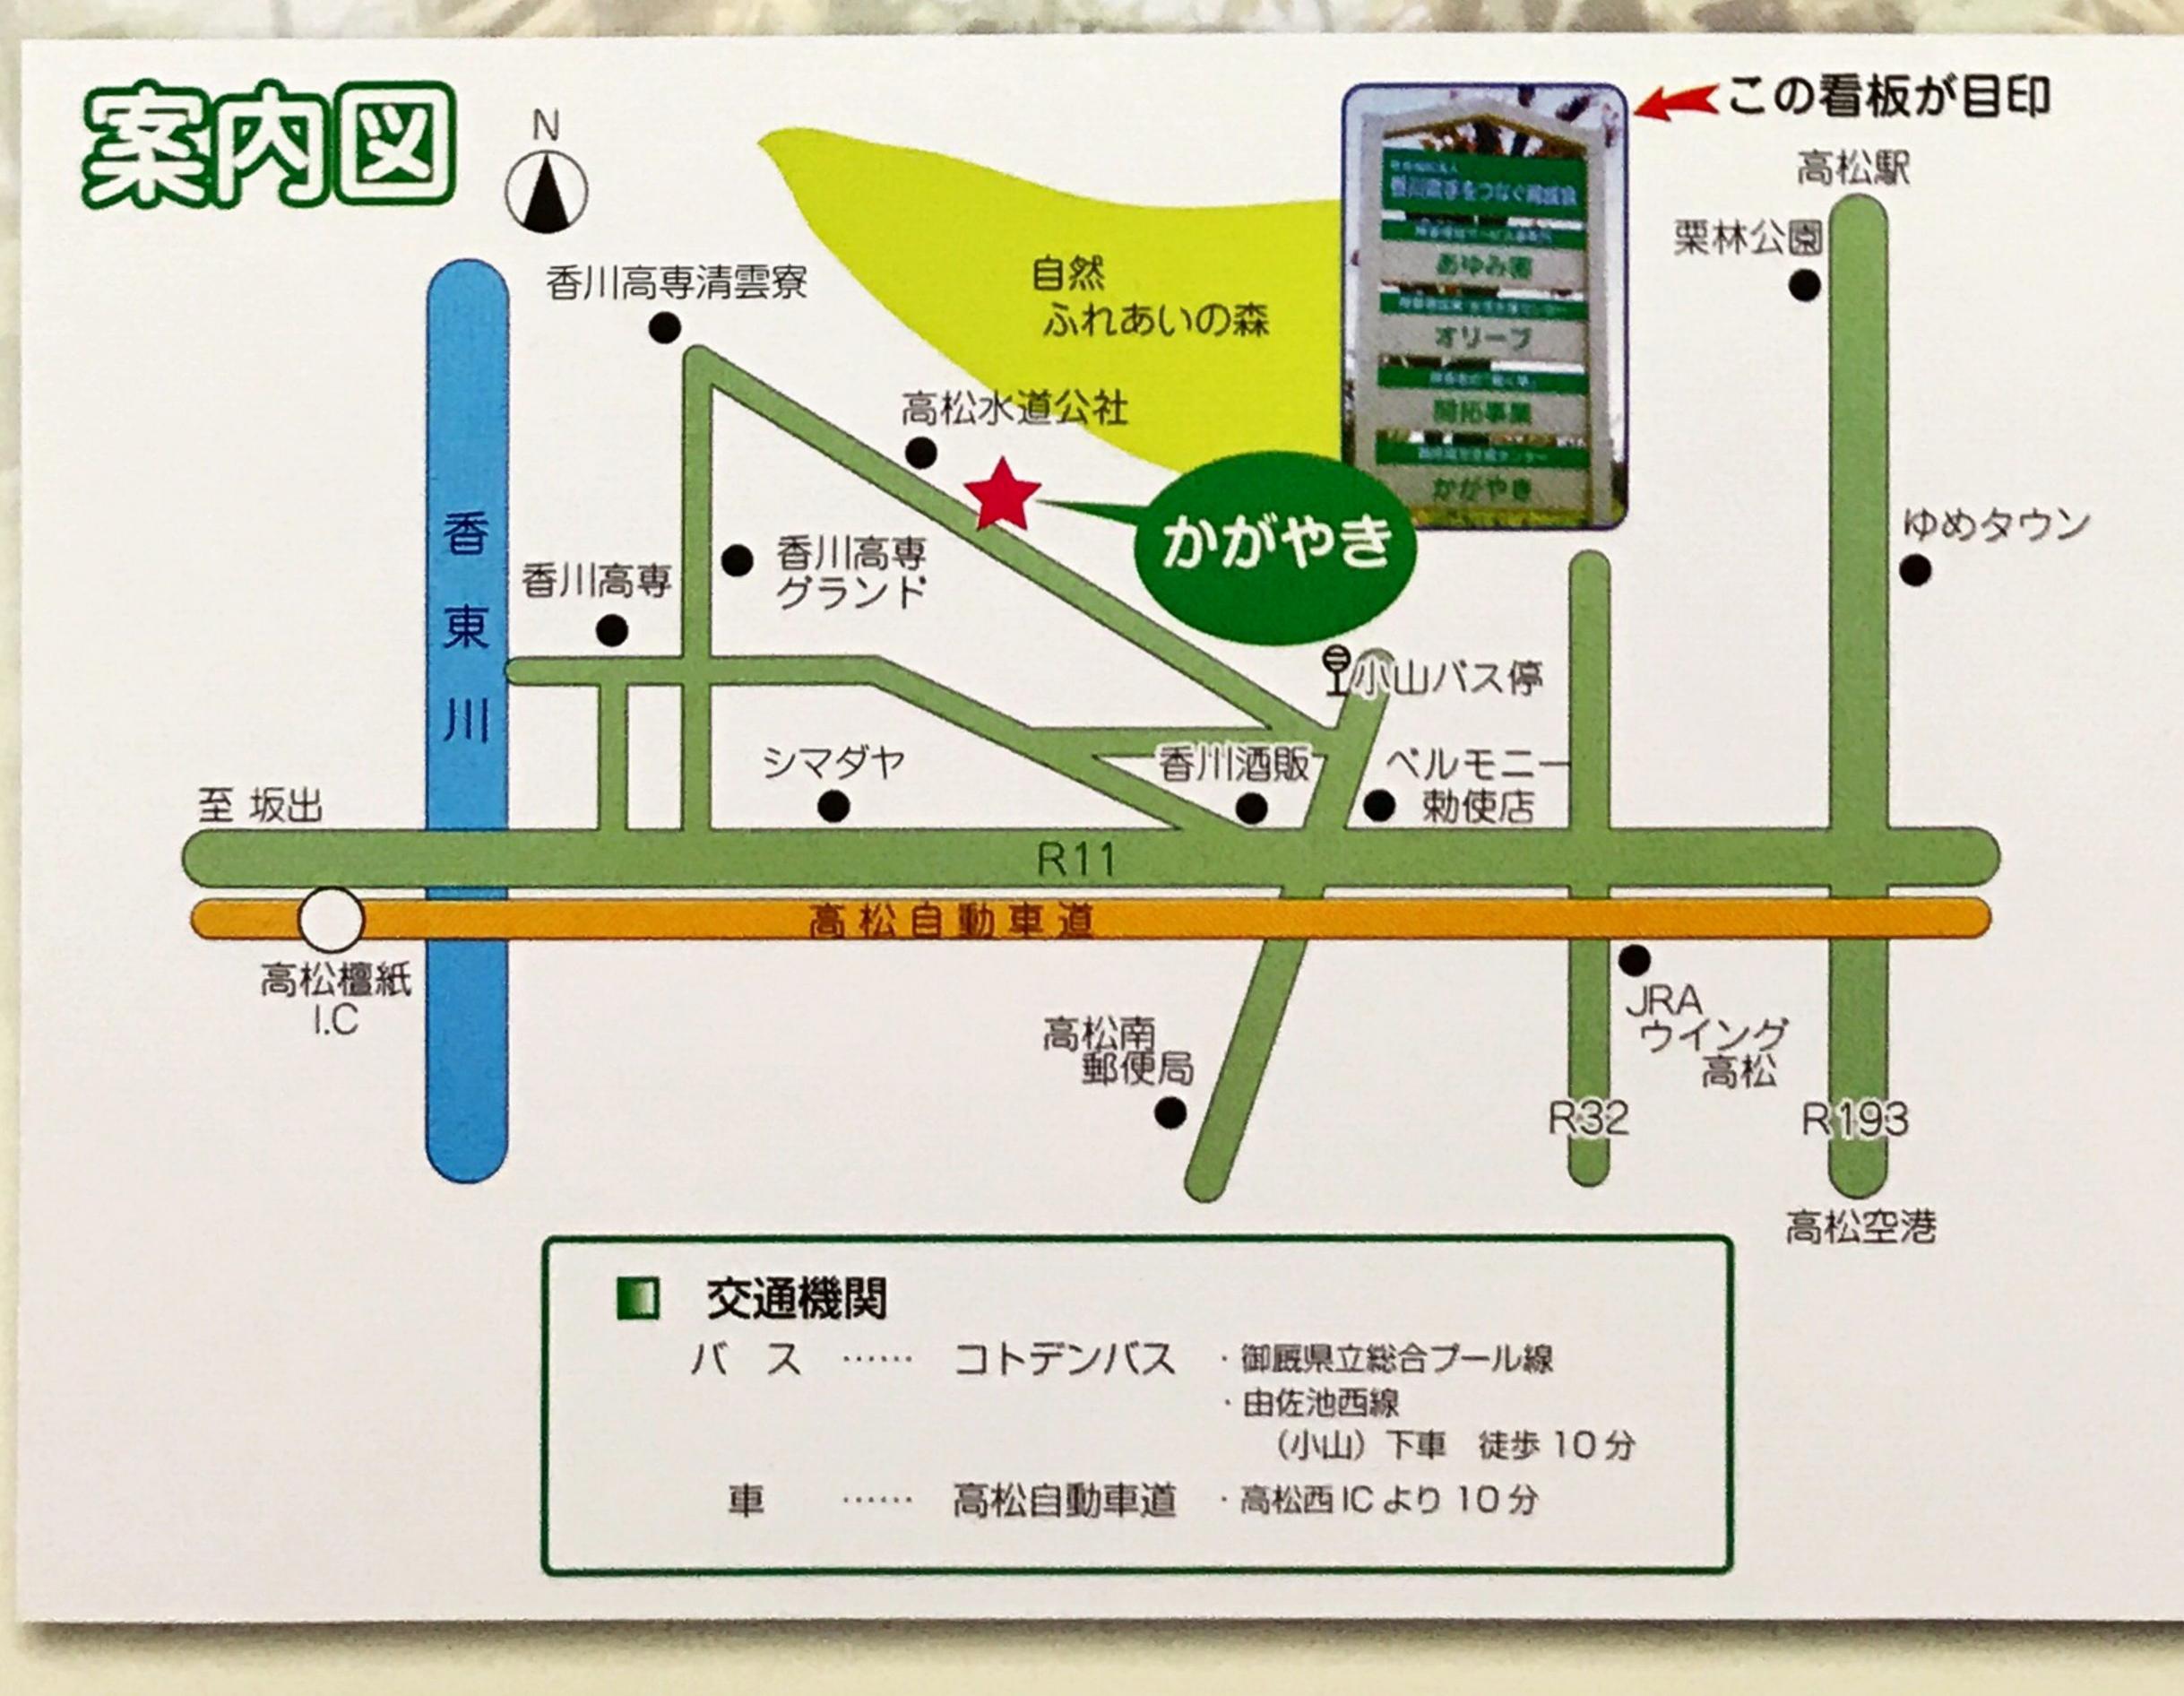

## 場所 ・ 連絡先

〒761-8058 香川県高松市勅使町 398 番地 18 社会福祉法人 香川県手をつなぐ育成会 香川県難病就業支援センター かがやき TEL:090-2780-5356(第2・4水曜日)/087-866-0111(第2・4水曜日以外) FAX: 087-866-0670

電話をします 相談日…毎月第2・4水曜日 9時~16時 ※相談日は変更することがあります。

確認方法…TEL:087-866-0111 ホームページ…http://ayumino-kai.or.jp